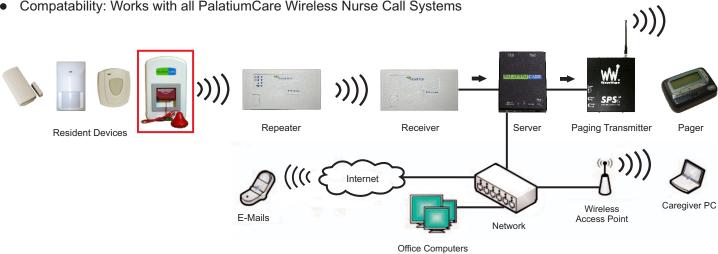

## Wireless Nurse Call System

## Features:

- Magnetic Pull Cord is perfect for common area bathrooms, resident bath areas, as well as resident rooms and common areas.
- Wireless Transmitter communicates with PalatiumCare Server.
- Long Life 3V Lithium Battery (battery can be replaced on site).
- Emergency call is activated when pulled and can be easily reset by lifting up on the emergency switch which acknowledges the call and cancels the alarm.
- Available in surface mount or flush mount.