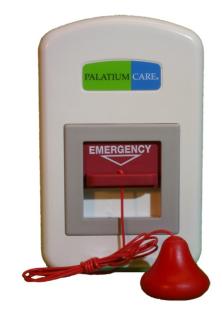

## Wireless Pull Cord

## Features:

- Magnetic Pull Cord is perfect for common area bathrooms, resident bath areas, as well as resident rooms and common areas.
- Wireless Transmitter communicates with PalatiumCare Server.
- Long Life 3V Lithium Battery (battery can be replaced on site).
- Emergency call is activated when pulled and can be easily reset by lifting up on the emergency switch which acknowledges the call and cancels the alarm.
- Available in surface mount or flush mount.

## **Specifications:**

- Dimensions: 5.25" high, 3.5" wide, 1.75" deep (surface mount box)
- Color: White with Red Emergency Call Switch
- Optional clean cord available in Red or White.

Part No. PAL-203200